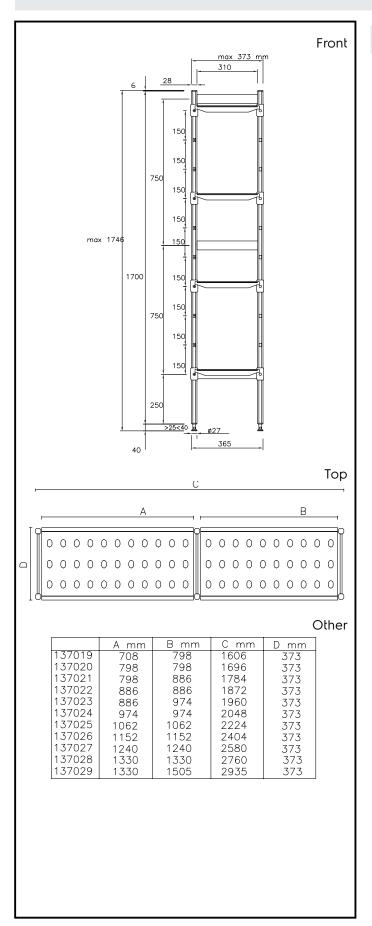

### Item No.

For linear installation. 4-level shelving set with louvered sectional polyethylene shelves (depth=373mm). Aluminium (20 micron) side uprights (height=1700mm). Adjustable feet. For linear installation. 4-level shelving set with louvered sectional polyethylene shelves (depth=373mm). Aluminium (20 micron) side uprights (height=1700mm). Adjustable feet.

# **Key Information:**

External dimensions, Width:

137019 (ALS1606) 1606 mm

External dimensions, Depth: 373 mm

External dimensions, Height: 1700 mm

Max loading weight: 1000;1040 kg

Net weight: 29 kg

Stainless Steel Preparation 373x1606 mm Aluminum Linear Units